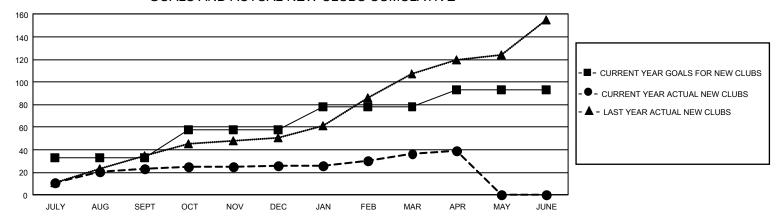

## GMT Constitutional Area 6, Group K

REPORT DOES NOT INCLUDE CLUBS IN UNDISTRICTED AREAS.

| Clubs RESULTS FOR 2022-2023 |          |         |           |  |  |  |
|-----------------------------|----------|---------|-----------|--|--|--|
|                             |          |         |           |  |  |  |
| JULY/AUG/SEPT               | 99<br>75 | 23<br>3 | 14<br>304 |  |  |  |
| OCT/NOV/DEC<br>JAN/FEB/MAR  | 60       | 11      | 13        |  |  |  |
| APR/MAY/JUNE                | 45       | 2       | 1         |  |  |  |

## GOALS AND ACTUAL NEW CLUBS CUMULATIVE