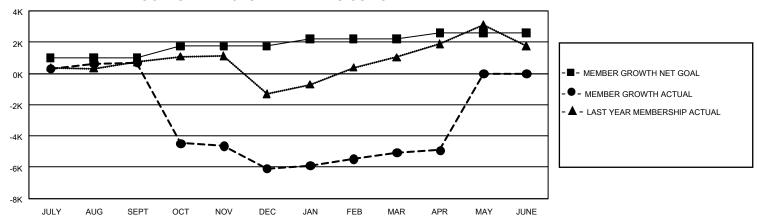

| Members               |                           |                         |                                              |  |  |  |  |  |  |
|-----------------------|---------------------------|-------------------------|----------------------------------------------|--|--|--|--|--|--|
| RESULTS FOR 2022-2023 |                           |                         |                                              |  |  |  |  |  |  |
| QUARTER               | MEMBER GROWTH NET<br>GOAL | MEMBER GROWTH<br>ACTUAL | DROPPED MEMBERS ACTUAL (including transfers) |  |  |  |  |  |  |
| JULY/AUG/SEI          | PT 985                    | 2,022                   | 1,095                                        |  |  |  |  |  |  |
| OCT/NOV/DEC           | 750                       | 715                     | 7,431                                        |  |  |  |  |  |  |
| JAN/FEB/MAR           | 470                       | 1,750                   | 408                                          |  |  |  |  |  |  |
| APR/MAY/JUN           | E 380                     | 480                     | 241                                          |  |  |  |  |  |  |

## GOALS AND ACTUAL MEMBERS CUMULATIVE

| DROPPED CLUBS: 332 |       | 674 CLUBS OF 1,523 ADDED 1<br>OR MORE NEW MEMBERS | GENDER DISTRIBUTION                     |                 |
|--------------------|-------|---------------------------------------------------|-----------------------------------------|-----------------|
|                    |       |                                                   | MALE                                    | 25,491 (65.11%) |
|                    |       |                                                   | FEMALE                                  | 13,644 (34.85%) |
| DROPPED MEMBERS    |       |                                                   | NON BINARY                              | 1 (0.00%)       |
| DECEASED           | 68    |                                                   | PREFER NOT TO ANSWER                    | 16 (0.04%)      |
| CLUB CANCELLED     | 6,504 |                                                   | TOTAL FAMILY UNIT MEMBERS               | s 21,969        |
| OTHER              | 2,602 | CLICK HERE FOR                                    | ,,,,,,,,,,,,,,,,,,,,,,,,,,,,,,,,,,,,,,, |                 |
| TOTAL              | 9,174 | CUMULATIVE MEMBERSHIP DATA                        | FAMILY MEMBERS PAYING HALF DUES 12,8    |                 |